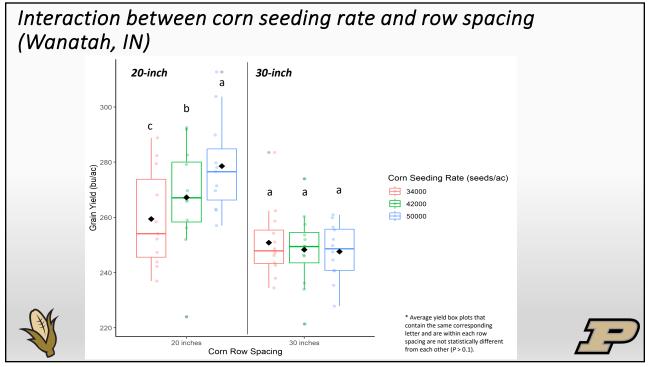

| Research Trial Details:                                | and the second s |
|--------------------------------------------------------|--------------------------------------------------------------------------------------------------------------------------------------------------------------------------------------------------------------------------------------------------------------------------------------------------------------------------------------------------------------------------------------------------------------------------------------------------------------------------------------------------------------------------------------------------------------------------------------------------------------------------------------------------------------------------------------------------------------------------------------------------------------------------------------------------------------------------------------------------------------------------------------------------------------------------------------------------------------------------------------------------------------------------------------------------------------------------------------------------------------------------------------------------------------------------------------------------------------------------------------------------------------------------------------------------------------------------------------------------------------------------------------------------------------------------------------------------------------------------------------------------------------------------------------------------------------------------------------------------------------------------------------------------------------------------------------------------------------------------------------------------------------------------------------------------------------------------------------------------------------------------------------------------------------------------------------------------------------------------------------------------------------------------------------------------------------------------------------------------------------------------------|
| Row Spacing:                                           |                                                                                                                                                                                                                                                                                                                                                                                                                                                                                                                                                                                                                                                                                                                                                                                                                                                                                                                                                                                                                                                                                                                                                                                                                                                                                                                                                                                                                                                                                                                                                                                                                                                                                                                                                                                                                                                                                                                                                                                                                                                                                                                                |
| 20 inch and 30 inch rows                               |                                                                                                                                                                                                                                                                                                                                                                                                                                                                                                                                                                                                                                                                                                                                                                                                                                                                                                                                                                                                                                                                                                                                                                                                                                                                                                                                                                                                                                                                                                                                                                                                                                                                                                                                                                                                                                                                                                                                                                                                                                                                                                                                |
| Corn Hybrid (Short-stature only):                      | The second second of the second se                                                                                                                                                                                                                                                                                                                                                                                                                                                                                                                                                                                                                                                                                                                                                                                                                                                                                                                                                                                                                                                                                                                                                                                                                                                                                                                                                                                                                                                                                                                                                                                                                                                                                                                                                                                                                                                                                                                                                                                                                |
| <ul> <li>RT6203TVXZ</li> </ul>                         | and the second                                                                                                                                                                                                                                                                                                                                                                                                                                                                                                                                                                                                                                                                                                                                                                                                                                                                                                                                                                                                                                                                                                                                                                                                                                                                                                                                                                                                                                                                                                                                                                                                                                                                                                                                                                                                                                                                                                                                                                                                               |
| • RV6205TVXZ                                           | 1998 I TO A CONTRACTOR OF THE OWNER                                                                                                                                                                                                                                                                                                                                                                                                                                                                                                                                                                                                                                                                                                                                                                                                                                                                                                                                                                                                                                                                                                                                                                                                                                                                                                                                                                                                                                                                                                                                                                                                                                                                                                                                                                                                                                                                                                                                                                                                                                                                                            |
| • RW5419KTFZ                                           | The second s                                                                                                                                                                                                                                                                                                                                                                                                                                                                                                                                                                                                                                                                                                                                                                                                                                                                                                                                                                                                                                                                                                                                                                                                                                                                                                                                                                                                                                                                                                                                                                                                                                                                                                                                                                                                                                                                                                                                                                                                                 |
|                                                        |                                                                                                                                                                                                                                                                                                                                                                                                                                                                                                                                                                                                                                                                                                                                                                                                                                                                                                                                                                                                                                                                                                                                                                                                                                                                                                                                                                                                                                                                                                                                                                                                                                                                                                                                                                                                                                                                                                                                                                                                                                                                                                                                |
| Corn Seeding Rate:                                     |                                                                                                                                                                                                                                                                                                                                                                                                                                                                                                                                                                                                                                                                                                                                                                                                                                                                                                                                                                                                                                                                                                                                                                                                                                                                                                                                                                                                                                                                                                                                                                                                                                                                                                                                                                                                                                                                                                                                                                                                                                                                                                                                |
| <ul> <li>34K seeds/ac</li> <li>42K seeds/ac</li> </ul> |                                                                                                                                                                                                                                                                                                                                                                                                                                                                                                                                                                                                                                                                                                                                                                                                                                                                                                                                                                                                                                                                                                                                                                                                                                                                                                                                                                                                                                                                                                                                                                                                                                                                                                                                                                                                                                                                                                                                                                                                                                                                                                                                |
| <ul> <li>50K seeds/ac</li> </ul>                       |                                                                                                                                                                                                                                                                                                                                                                                                                                                                                                                                                                                                                                                                                                                                                                                                                                                                                                                                                                                                                                                                                                                                                                                                                                                                                                                                                                                                                                                                                                                                                                                                                                                                                                                                                                                                                                                                                                                                                                                                                                                                                                                                |
| Juk seedsyde                                           |                                                                                                                                                                                                                                                                                                                                                                                                                                                                                                                                                                                                                                                                                                                                                                                                                                                                                                                                                                                                                                                                                                                                                                                                                                                                                                                                                                                                                                                                                                                                                                                                                                                                                                                                                                                                                                                                                                                                                                                                                                                                                                                                |
| Study Locations:                                       |                                                                                                                                                                                                                                                                                                                                                                                                                                                                                                                                                                                                                                                                                                                                                                                                                                                                                                                                                                                                                                                                                                                                                                                                                                                                                                                                                                                                                                                                                                                                                                                                                                                                                                                                                                                                                                                                                                                                                                                                                                                                                                                                |
| West Lafayette, IN (ACRE)                              |                                                                                                                                                                                                                                                                                                                                                                                                                                                                                                                                                                                                                                                                                                                                                                                                                                                                                                                                                                                                                                                                                                                                                                                                                                                                                                                                                                                                                                                                                                                                                                                                                                                                                                                                                                                                                                                                                                                                                                                                                                                                                                                                |
| • Wanatah, IN (PPAC)                                   |                                                                                                                                                                                                                                                                                                                                                                                                                                                                                                                                                                                                                                                                                                                                                                                                                                                                                                                                                                                                                                                                                                                                                                                                                                                                                                                                                                                                                                                                                                                                                                                                                                                                                                                                                                                                                                                                                                                                                                                                                                                                                                                                |

| Location           | Row Spacing | Yield    |
|--------------------|-------------|----------|
|                    | in          | bu/ac    |
| West Lafayette, IN | 20          | 273.2 a* |
|                    | 30          | 276.5 a  |
| Wanatah, IN        | 20          | 258.6 a  |
|                    | 30          | 249.0 a  |

\* Average corn grain yield and height values that contain the same corresponding letter and are within the same column are not statistically different from each other (P > 0.1).

Preliminary Conclusions (Hybrid x Row Spacing x Seed Rate)