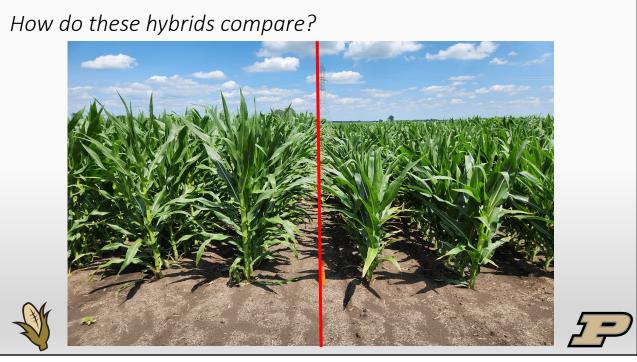

## Short-stature corn yield, ear height, and plant height response to hybrid type. West Lafayette, IN 2023

| Hybrid     | Yield    | Ear Height (measured<br>from shank<br>attachment) | Plant Height (R3<br>growth stage) |
|------------|----------|---------------------------------------------------|-----------------------------------|
|            | bu/ac    | inches                                            | inches                            |
| RT6203TVXZ | 294.1 a* | 22.4 a                                            | 67.3 a                            |
| RV6205TVXZ | 280.7 b  | 21.1 b                                            | 65.1 b                            |
| RW5419KTFZ | 249.8 c  | 18.7 c                                            | 65.0 b                            |

23

Short-stature corn yield, ear height, and plant height response to hybrid type. Wanatah, IN 2023

| Hybrid     | Yield    | Ear Height (measured<br>from shank<br>attachment) | Plant Height (R3<br>growth stage) |
|------------|----------|---------------------------------------------------|-----------------------------------|
|            | bu/ac    | inches                                            | inches                            |
| RT6203TVXZ | 243.7 b* | 29.4 ab                                           | 66.7 c                            |
| RV6205TVXZ | 251.5 b  | 31.4 a                                            | 80.1 a                            |
| RW5419KTFZ | 266.1 a  | 27.3 b                                            | 72.5 b                            |

\* Average corn grain yield and height values that contain the same corresponding letter and are within the same column are not statistically different from each other (P > 0.1).

Preliminary Conclusions (Hybrid x Row Spacing x Seed Rate)