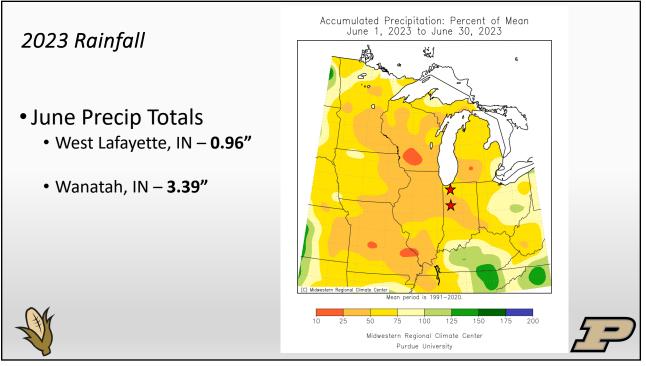

| Research Trial Details:                                | and the second s |
|--------------------------------------------------------|--------------------------------------------------------------------------------------------------------------------------------------------------------------------------------------------------------------------------------------------------------------------------------------------------------------------------------------------------------------------------------------------------------------------------------------------------------------------------------------------------------------------------------------------------------------------------------------------------------------------------------------------------------------------------------------------------------------------------------------------------------------------------------------------------------------------------------------------------------------------------------------------------------------------------------------------------------------------------------------------------------------------------------------------------------------------------------------------------------------------------------------------------------------------------------------------------------------------------------------------------------------------------------------------------------------------------------------------------------------------------------------------------------------------------------------------------------------------------------------------------------------------------------------------------------------------------------------------------------------------------------------------------------------------------------------------------------------------------------------------------------------------------------------------------------------------------------------------------------------------------------------------------------------------------------------------------------------------------------------------------------------------------------------------------------------------------------------------------------------------------------|
| Row Spacing:                                           |                                                                                                                                                                                                                                                                                                                                                                                                                                                                                                                                                                                                                                                                                                                                                                                                                                                                                                                                                                                                                                                                                                                                                                                                                                                                                                                                                                                                                                                                                                                                                                                                                                                                                                                                                                                                                                                                                                                                                                                                                                                                                                                                |
| 20 inch and 30 inch rows                               |                                                                                                                                                                                                                                                                                                                                                                                                                                                                                                                                                                                                                                                                                                                                                                                                                                                                                                                                                                                                                                                                                                                                                                                                                                                                                                                                                                                                                                                                                                                                                                                                                                                                                                                                                                                                                                                                                                                                                                                                                                                                                                                                |
| Corn Hybrid (Short-stature only):                      | The second second of the second se                                                                                                                                                                                                                                                                                                                                                                                                                                                                                                                                                                                                                                                                                                                                                                                                                                                                                                                                                                                                                                                                                                                                                                                                                                                                                                                                                                                                                                                                                                                                                                                                                                                                                                                                                                                                                                                                                                                                                                                                                |
| <ul> <li>RT6203TVXZ</li> </ul>                         | and the second                                                                                                                                                                                                                                                                                                                                                                                                                                                                                                                                                                                                                                                                                                                                                                                                                                                                                                                                                                                                                                                                                                                                                                                                                                                                                                                                                                                                                                                                                                                                                                                                                                                                                                                                                                                                                                                                                                                                                                                                               |
| • RV6205TVXZ                                           | 1998 I TO A CONTRACTOR OF THE OWNER                                                                                                                                                                                                                                                                                                                                                                                                                                                                                                                                                                                                                                                                                                                                                                                                                                                                                                                                                                                                                                                                                                                                                                                                                                                                                                                                                                                                                                                                                                                                                                                                                                                                                                                                                                                                                                                                                                                                                                                                                                                                                            |
| • RW5419KTFZ                                           | The second s                                                                                                                                                                                                                                                                                                                                                                                                                                                                                                                                                                                                                                                                                                                                                                                                                                                                                                                                                                                                                                                                                                                                                                                                                                                                                                                                                                                                                                                                                                                                                                                                                                                                                                                                                                                                                                                                                                                                                                                                                 |
|                                                        |                                                                                                                                                                                                                                                                                                                                                                                                                                                                                                                                                                                                                                                                                                                                                                                                                                                                                                                                                                                                                                                                                                                                                                                                                                                                                                                                                                                                                                                                                                                                                                                                                                                                                                                                                                                                                                                                                                                                                                                                                                                                                                                                |
| Corn Seeding Rate:                                     |                                                                                                                                                                                                                                                                                                                                                                                                                                                                                                                                                                                                                                                                                                                                                                                                                                                                                                                                                                                                                                                                                                                                                                                                                                                                                                                                                                                                                                                                                                                                                                                                                                                                                                                                                                                                                                                                                                                                                                                                                                                                                                                                |
| <ul> <li>34K seeds/ac</li> <li>42K seeds/ac</li> </ul> |                                                                                                                                                                                                                                                                                                                                                                                                                                                                                                                                                                                                                                                                                                                                                                                                                                                                                                                                                                                                                                                                                                                                                                                                                                                                                                                                                                                                                                                                                                                                                                                                                                                                                                                                                                                                                                                                                                                                                                                                                                                                                                                                |
| <ul> <li>50K seeds/ac</li> </ul>                       |                                                                                                                                                                                                                                                                                                                                                                                                                                                                                                                                                                                                                                                                                                                                                                                                                                                                                                                                                                                                                                                                                                                                                                                                                                                                                                                                                                                                                                                                                                                                                                                                                                                                                                                                                                                                                                                                                                                                                                                                                                                                                                                                |
| Juk seedsyde                                           |                                                                                                                                                                                                                                                                                                                                                                                                                                                                                                                                                                                                                                                                                                                                                                                                                                                                                                                                                                                                                                                                                                                                                                                                                                                                                                                                                                                                                                                                                                                                                                                                                                                                                                                                                                                                                                                                                                                                                                                                                                                                                                                                |
| Study Locations:                                       |                                                                                                                                                                                                                                                                                                                                                                                                                                                                                                                                                                                                                                                                                                                                                                                                                                                                                                                                                                                                                                                                                                                                                                                                                                                                                                                                                                                                                                                                                                                                                                                                                                                                                                                                                                                                                                                                                                                                                                                                                                                                                                                                |
| West Lafayette, IN (ACRE)                              |                                                                                                                                                                                                                                                                                                                                                                                                                                                                                                                                                                                                                                                                                                                                                                                                                                                                                                                                                                                                                                                                                                                                                                                                                                                                                                                                                                                                                                                                                                                                                                                                                                                                                                                                                                                                                                                                                                                                                                                                                                                                                                                                |
| • Wanatah, IN (PPAC)                                   |                                                                                                                                                                                                                                                                                                                                                                                                                                                                                                                                                                                                                                                                                                                                                                                                                                                                                                                                                                                                                                                                                                                                                                                                                                                                                                                                                                                                                                                                                                                                                                                                                                                                                                                                                                                                                                                                                                                                                                                                                                                                                                                                |