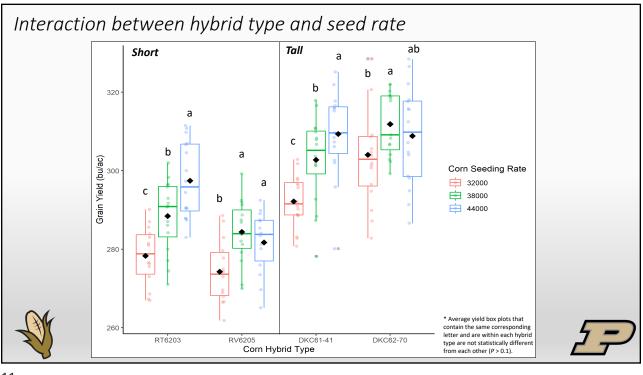

## Short-stature and Full-stature Corn Hybrid Response to Nitrogen Rate and Plant Population

| tature vs. Short-Stature (Al                                              | l Treatments)                                                                 |                                     |
|---------------------------------------------------------------------------|-------------------------------------------------------------------------------|-------------------------------------|
| Hybrid (Type)                                                             | Grain Yield                                                                   | Plant Stand                         |
|                                                                           | bu/ac                                                                         | plants/ac                           |
| RT6203TVX2 (Short)                                                        | 288.3 d*                                                                      | 35982 bc                            |
| RV6205TVX4 (Short)                                                        | 280.1 c                                                                       | 35585 c                             |
| DKC61-41RIB (Tall)                                                        | 301.6 b                                                                       | 36246 b                             |
| DKC62-70RIB (Tall)                                                        | 308.3 a                                                                       | 37387 a                             |
| * Average corn grain yield and sta<br>column are not statistically differ | and values that contain the same correspondent from each other ( $P > 0.1$ ). | ling letter and are within the same |