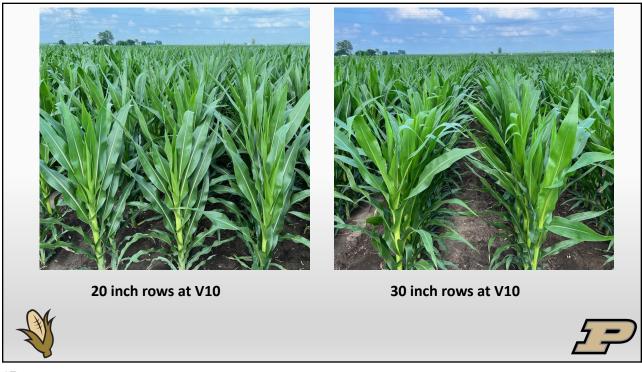

| Research Trial Details:                                | and the second s |
|--------------------------------------------------------|--------------------------------------------------------------------------------------------------------------------------------------------------------------------------------------------------------------------------------------------------------------------------------------------------------------------------------------------------------------------------------------------------------------------------------------------------------------------------------------------------------------------------------------------------------------------------------------------------------------------------------------------------------------------------------------------------------------------------------------------------------------------------------------------------------------------------------------------------------------------------------------------------------------------------------------------------------------------------------------------------------------------------------------------------------------------------------------------------------------------------------------------------------------------------------------------------------------------------------------------------------------------------------------------------------------------------------------------------------------------------------------------------------------------------------------------------------------------------------------------------------------------------------------------------------------------------------------------------------------------------------------------------------------------------------------------------------------------------------------------------------------------------------------------------------------------------------------------------------------------------------------------------------------------------------------------------------------------------------------------------------------------------------------------------------------------------------------------------------------------------------|
| Row Spacing:                                           |                                                                                                                                                                                                                                                                                                                                                                                                                                                                                                                                                                                                                                                                                                                                                                                                                                                                                                                                                                                                                                                                                                                                                                                                                                                                                                                                                                                                                                                                                                                                                                                                                                                                                                                                                                                                                                                                                                                                                                                                                                                                                                                                |
| 20 inch and 30 inch rows                               |                                                                                                                                                                                                                                                                                                                                                                                                                                                                                                                                                                                                                                                                                                                                                                                                                                                                                                                                                                                                                                                                                                                                                                                                                                                                                                                                                                                                                                                                                                                                                                                                                                                                                                                                                                                                                                                                                                                                                                                                                                                                                                                                |
| Corn Hybrid (Short-stature only):                      | The second second of the second se                                                                                                                                                                                                                                                                                                                                                                                                                                                                                                                                                                                                                                                                                                                                                                                                                                                                                                                                                                                                                                                                                                                                                                                                                                                                                                                                                                                                                                                                                                                                                                                                                                                                                                                                                                                                                                                                                                                                                                                                                |
| <ul> <li>RT6203TVXZ</li> </ul>                         | and the second                                                                                                                                                                                                                                                                                                                                                                                                                                                                                                                                                                                                                                                                                                                                                                                                                                                                                                                                                                                                                                                                                                                                                                                                                                                                                                                                                                                                                                                                                                                                                                                                                                                                                                                                                                                                                                                                                                                                                                                                               |
| • RV6205TVXZ                                           | 1998 I TO A CONTRACTOR OF THE OWNER                                                                                                                                                                                                                                                                                                                                                                                                                                                                                                                                                                                                                                                                                                                                                                                                                                                                                                                                                                                                                                                                                                                                                                                                                                                                                                                                                                                                                                                                                                                                                                                                                                                                                                                                                                                                                                                                                                                                                                                                                                                                                            |
| • RW5419KTFZ                                           | The second s                                                                                                                                                                                                                                                                                                                                                                                                                                                                                                                                                                                                                                                                                                                                                                                                                                                                                                                                                                                                                                                                                                                                                                                                                                                                                                                                                                                                                                                                                                                                                                                                                                                                                                                                                                                                                                                                                                                                                                                                                 |
|                                                        |                                                                                                                                                                                                                                                                                                                                                                                                                                                                                                                                                                                                                                                                                                                                                                                                                                                                                                                                                                                                                                                                                                                                                                                                                                                                                                                                                                                                                                                                                                                                                                                                                                                                                                                                                                                                                                                                                                                                                                                                                                                                                                                                |
| Corn Seeding Rate:                                     |                                                                                                                                                                                                                                                                                                                                                                                                                                                                                                                                                                                                                                                                                                                                                                                                                                                                                                                                                                                                                                                                                                                                                                                                                                                                                                                                                                                                                                                                                                                                                                                                                                                                                                                                                                                                                                                                                                                                                                                                                                                                                                                                |
| <ul> <li>34K seeds/ac</li> <li>42K seeds/ac</li> </ul> |                                                                                                                                                                                                                                                                                                                                                                                                                                                                                                                                                                                                                                                                                                                                                                                                                                                                                                                                                                                                                                                                                                                                                                                                                                                                                                                                                                                                                                                                                                                                                                                                                                                                                                                                                                                                                                                                                                                                                                                                                                                                                                                                |
| <ul> <li>50K seeds/ac</li> </ul>                       |                                                                                                                                                                                                                                                                                                                                                                                                                                                                                                                                                                                                                                                                                                                                                                                                                                                                                                                                                                                                                                                                                                                                                                                                                                                                                                                                                                                                                                                                                                                                                                                                                                                                                                                                                                                                                                                                                                                                                                                                                                                                                                                                |
| Juk seedsyde                                           |                                                                                                                                                                                                                                                                                                                                                                                                                                                                                                                                                                                                                                                                                                                                                                                                                                                                                                                                                                                                                                                                                                                                                                                                                                                                                                                                                                                                                                                                                                                                                                                                                                                                                                                                                                                                                                                                                                                                                                                                                                                                                                                                |
| Study Locations:                                       |                                                                                                                                                                                                                                                                                                                                                                                                                                                                                                                                                                                                                                                                                                                                                                                                                                                                                                                                                                                                                                                                                                                                                                                                                                                                                                                                                                                                                                                                                                                                                                                                                                                                                                                                                                                                                                                                                                                                                                                                                                                                                                                                |
| West Lafayette, IN (ACRE)                              |                                                                                                                                                                                                                                                                                                                                                                                                                                                                                                                                                                                                                                                                                                                                                                                                                                                                                                                                                                                                                                                                                                                                                                                                                                                                                                                                                                                                                                                                                                                                                                                                                                                                                                                                                                                                                                                                                                                                                                                                                                                                                                                                |
| • Wanatah, IN (PPAC)                                   |                                                                                                                                                                                                                                                                                                                                                                                                                                                                                                                                                                                                                                                                                                                                                                                                                                                                                                                                                                                                                                                                                                                                                                                                                                                                                                                                                                                                                                                                                                                                                                                                                                                                                                                                                                                                                                                                                                                                                                                                                                                                                                                                |

| Location           | Row Spacing | Yield    |
|--------------------|-------------|----------|
|                    | in          | bu/ac    |
| West Lafayette, IN | 20          | 273.2 a* |
|                    | 30          | 276.5 a  |
| Wanatah, IN        | 20          | 258.6 a  |
|                    | 30          | 249.0 a  |