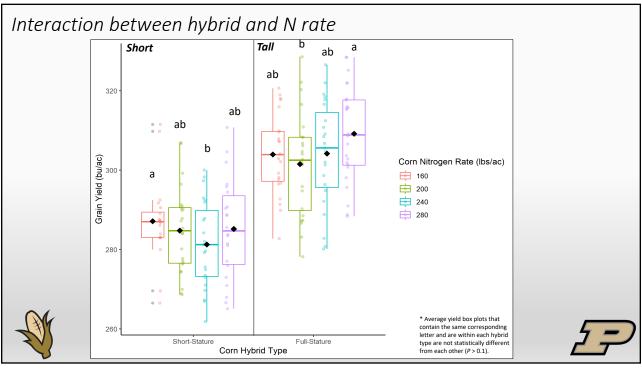

## Short-stature and Full-stature Corn Hybrid Response to Nitrogen Rate and Plant Population

| tature vs. Short-Stature (Al                                              | l Treatments)                                                                 |                                     |
|---------------------------------------------------------------------------|-------------------------------------------------------------------------------|-------------------------------------|
| Hybrid (Type)                                                             | Grain Yield                                                                   | Plant Stand                         |
|                                                                           | bu/ac                                                                         | plants/ac                           |
| RT6203TVX2 (Short)                                                        | 288.3 d*                                                                      | 35982 bc                            |
| RV6205TVX4 (Short)                                                        | 280.1 c                                                                       | 35585 c                             |
| DKC61-41RIB (Tall)                                                        | 301.6 b                                                                       | 36246 b                             |
| DKC62-70RIB (Tall)                                                        | 308.3 a                                                                       | 37387 a                             |
| * Average corn grain yield and sta<br>column are not statistically differ | and values that contain the same correspondent from each other ( $P > 0.1$ ). | ling letter and are within the same |