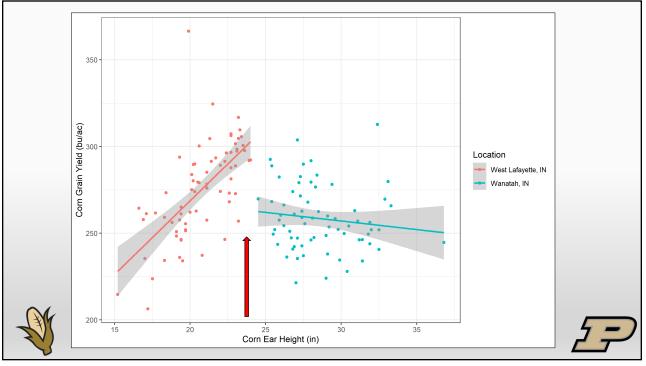

## Short-stature corn yield, ear height, and plant height response to hybrid type. West Lafayette, IN 2023

| Hybrid     | Yield    | Ear Height (measured<br>from shank<br>attachment) | Plant Height (R3<br>growth stage) |
|------------|----------|---------------------------------------------------|-----------------------------------|
|            | bu/ac    | inches                                            | inches                            |
| RT6203TVXZ | 294.1 a* | 22.4 a                                            | 67.3 a                            |
| RV6205TVXZ | 280.7 b  | 21.1 b                                            | 65.1 b                            |
| RW5419KTFZ | 249.8 c  | 18.7 c                                            | 65.0 b                            |

23

Short-stature corn yield, ear height, and plant height response to hybrid type. Wanatah, IN 2023

| Hybrid     | Yield    | Ear Height (measured<br>from shank<br>attachment) | Plant Height (R3<br>growth stage) |
|------------|----------|---------------------------------------------------|-----------------------------------|
|            | bu/ac    | inches                                            | inches                            |
| RT6203TVXZ | 243.7 b* | 29.4 ab                                           | 66.7 c                            |
| RV6205TVXZ | 251.5 b  | 31.4 a                                            | 80.1 a                            |
| RW5419KTFZ | 266.1 a  | 27.3 b                                            | 72.5 b                            |

\* Average corn grain yield and height values that contain the same corresponding letter and are within the same column are not statistically different from each other (P > 0.1).

Preliminary Conclusions (Hybrid x Row Spacing x Seed Rate)

- Short-stature hybrids have higher optimum seeding rates and yield potential in 20 inch rows
- Ear Height is KEY
  - Hybrid selection
  - Environment
  - Management Practice Influence