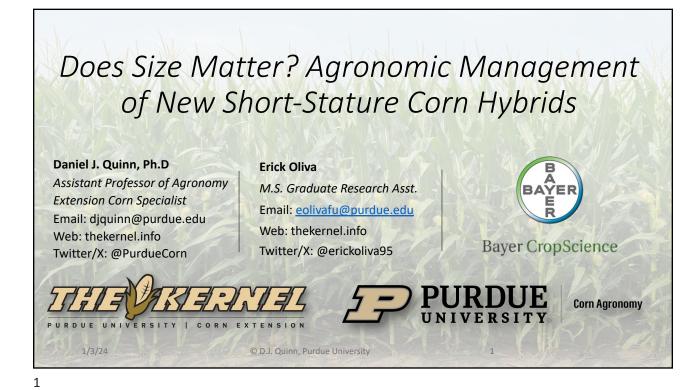

# So Why Short-Stature Hybrids? Lodging Resistance Higher Population Tolerance Higher Narrow Row Tolerance Easier In-Season Access Nitrogen Fungicide

# What questions do we have? How do short-stature hybrids yield in comparison to full-stature hybrids? Do optimum seeding and nitrogen rates differ with short-stature hybrids in comparison to full-stature hybrids? How do short-stature hybrids perform in narrow (20-in) rows? How do short-stature hybrids respond to foliar fungicide?