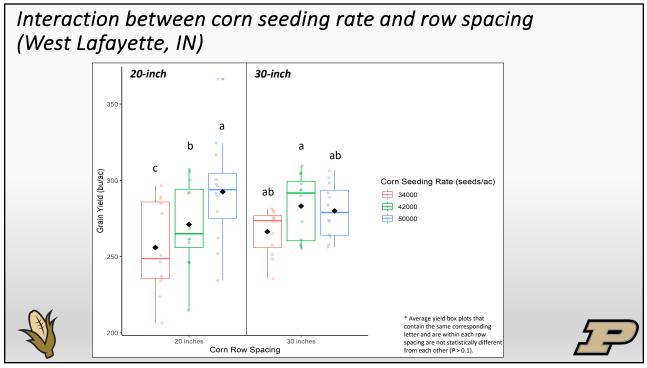

| Research Trial Details:                                | and the second s |
|--------------------------------------------------------|--------------------------------------------------------------------------------------------------------------------------------------------------------------------------------------------------------------------------------------------------------------------------------------------------------------------------------------------------------------------------------------------------------------------------------------------------------------------------------------------------------------------------------------------------------------------------------------------------------------------------------------------------------------------------------------------------------------------------------------------------------------------------------------------------------------------------------------------------------------------------------------------------------------------------------------------------------------------------------------------------------------------------------------------------------------------------------------------------------------------------------------------------------------------------------------------------------------------------------------------------------------------------------------------------------------------------------------------------------------------------------------------------------------------------------------------------------------------------------------------------------------------------------------------------------------------------------------------------------------------------------------------------------------------------------------------------------------------------------------------------------------------------------------------------------------------------------------------------------------------------------------------------------------------------------------------------------------------------------------------------------------------------------------------------------------------------------------------------------------------------------|
| Row Spacing:                                           |                                                                                                                                                                                                                                                                                                                                                                                                                                                                                                                                                                                                                                                                                                                                                                                                                                                                                                                                                                                                                                                                                                                                                                                                                                                                                                                                                                                                                                                                                                                                                                                                                                                                                                                                                                                                                                                                                                                                                                                                                                                                                                                                |
| 20 inch and 30 inch rows                               |                                                                                                                                                                                                                                                                                                                                                                                                                                                                                                                                                                                                                                                                                                                                                                                                                                                                                                                                                                                                                                                                                                                                                                                                                                                                                                                                                                                                                                                                                                                                                                                                                                                                                                                                                                                                                                                                                                                                                                                                                                                                                                                                |
| Corn Hybrid (Short-stature only):                      | The second second of the second se                                                                                                                                                                                                                                                                                                                                                                                                                                                                                                                                                                                                                                                                                                                                                                                                                                                                                                                                                                                                                                                                                                                                                                                                                                                                                                                                                                                                                                                                                                                                                                                                                                                                                                                                                                                                                                                                                                                                                                                                                |
| <ul> <li>RT6203TVXZ</li> </ul>                         | and the second                                                                                                                                                                                                                                                                                                                                                                                                                                                                                                                                                                                                                                                                                                                                                                                                                                                                                                                                                                                                                                                                                                                                                                                                                                                                                                                                                                                                                                                                                                                                                                                                                                                                                                                                                                                                                                                                                                                                                                                                               |
| • RV6205TVXZ                                           | 1998 I TO A CONTRACTOR OF THE OWNER                                                                                                                                                                                                                                                                                                                                                                                                                                                                                                                                                                                                                                                                                                                                                                                                                                                                                                                                                                                                                                                                                                                                                                                                                                                                                                                                                                                                                                                                                                                                                                                                                                                                                                                                                                                                                                                                                                                                                                                                                                                                                            |
| • RW5419KTFZ                                           | The second s                                                                                                                                                                                                                                                                                                                                                                                                                                                                                                                                                                                                                                                                                                                                                                                                                                                                                                                                                                                                                                                                                                                                                                                                                                                                                                                                                                                                                                                                                                                                                                                                                                                                                                                                                                                                                                                                                                                                                                                                                 |
|                                                        |                                                                                                                                                                                                                                                                                                                                                                                                                                                                                                                                                                                                                                                                                                                                                                                                                                                                                                                                                                                                                                                                                                                                                                                                                                                                                                                                                                                                                                                                                                                                                                                                                                                                                                                                                                                                                                                                                                                                                                                                                                                                                                                                |
| Corn Seeding Rate:                                     |                                                                                                                                                                                                                                                                                                                                                                                                                                                                                                                                                                                                                                                                                                                                                                                                                                                                                                                                                                                                                                                                                                                                                                                                                                                                                                                                                                                                                                                                                                                                                                                                                                                                                                                                                                                                                                                                                                                                                                                                                                                                                                                                |
| <ul> <li>34K seeds/ac</li> <li>42K seeds/ac</li> </ul> |                                                                                                                                                                                                                                                                                                                                                                                                                                                                                                                                                                                                                                                                                                                                                                                                                                                                                                                                                                                                                                                                                                                                                                                                                                                                                                                                                                                                                                                                                                                                                                                                                                                                                                                                                                                                                                                                                                                                                                                                                                                                                                                                |
| <ul> <li>50K seeds/ac</li> </ul>                       |                                                                                                                                                                                                                                                                                                                                                                                                                                                                                                                                                                                                                                                                                                                                                                                                                                                                                                                                                                                                                                                                                                                                                                                                                                                                                                                                                                                                                                                                                                                                                                                                                                                                                                                                                                                                                                                                                                                                                                                                                                                                                                                                |
| Juk seedsyde                                           |                                                                                                                                                                                                                                                                                                                                                                                                                                                                                                                                                                                                                                                                                                                                                                                                                                                                                                                                                                                                                                                                                                                                                                                                                                                                                                                                                                                                                                                                                                                                                                                                                                                                                                                                                                                                                                                                                                                                                                                                                                                                                                                                |
| Study Locations:                                       |                                                                                                                                                                                                                                                                                                                                                                                                                                                                                                                                                                                                                                                                                                                                                                                                                                                                                                                                                                                                                                                                                                                                                                                                                                                                                                                                                                                                                                                                                                                                                                                                                                                                                                                                                                                                                                                                                                                                                                                                                                                                                                                                |
| West Lafayette, IN (ACRE)                              |                                                                                                                                                                                                                                                                                                                                                                                                                                                                                                                                                                                                                                                                                                                                                                                                                                                                                                                                                                                                                                                                                                                                                                                                                                                                                                                                                                                                                                                                                                                                                                                                                                                                                                                                                                                                                                                                                                                                                                                                                                                                                                                                |
| • Wanatah, IN (PPAC)                                   |                                                                                                                                                                                                                                                                                                                                                                                                                                                                                                                                                                                                                                                                                                                                                                                                                                                                                                                                                                                                                                                                                                                                                                                                                                                                                                                                                                                                                                                                                                                                                                                                                                                                                                                                                                                                                                                                                                                                                                                                                                                                                                                                |

| Location           | Row Spacing | Yield    |
|--------------------|-------------|----------|
|                    | in          | bu/ac    |
| West Lafayette, IN | 20          | 273.2 a* |
|                    | 30          | 276.5 a  |
| Wanatah, IN        | 20          | 258.6 a  |
|                    | 30          | 249.0 a  |

\* Average corn grain yield and height values that contain the same corresponding letter and are within the same column are not statistically different from each other (P > 0.1).

Preliminary Conclusions (Hybrid x Row Spacing x Seed Rate)