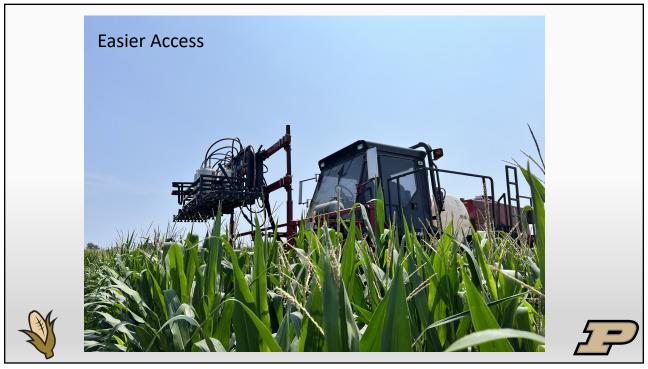

# So Why Short-Stature Hybrids? Lodging Resistance Higher Population Tolerance Higher Narrow Row Tolerance Easier In-Season Access Nitrogen Fungicide